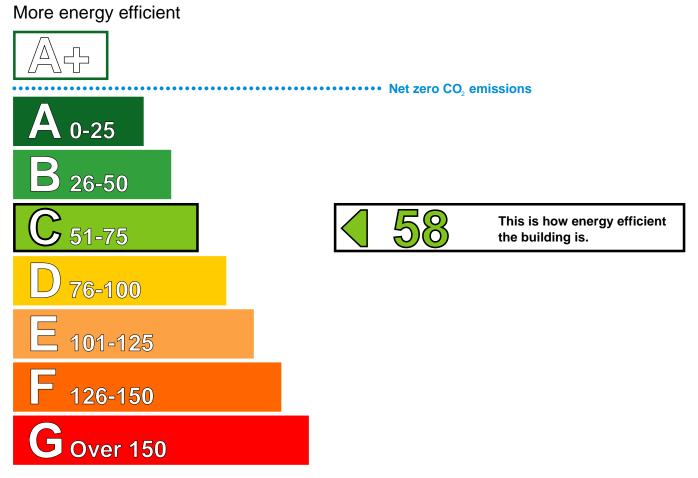

## Energy Performance Asset Rating

#### Less energy efficient

#### **Benchmarks**

30

80

Buildings similar to this one could have ratings as follows:

If ne

If newly built

If typical of the existing stock